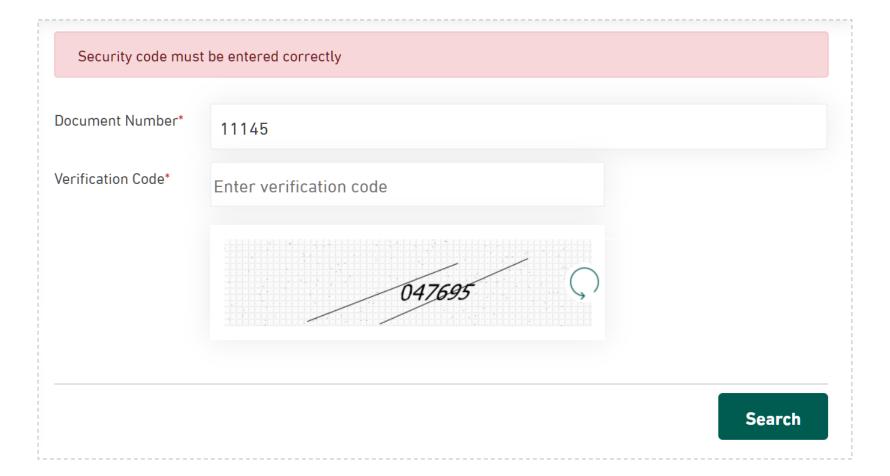

## Problems and error messages that the user may encounter

If you enter a non-matching verification code, a message appears informing the user "Security code must be entered correctly":