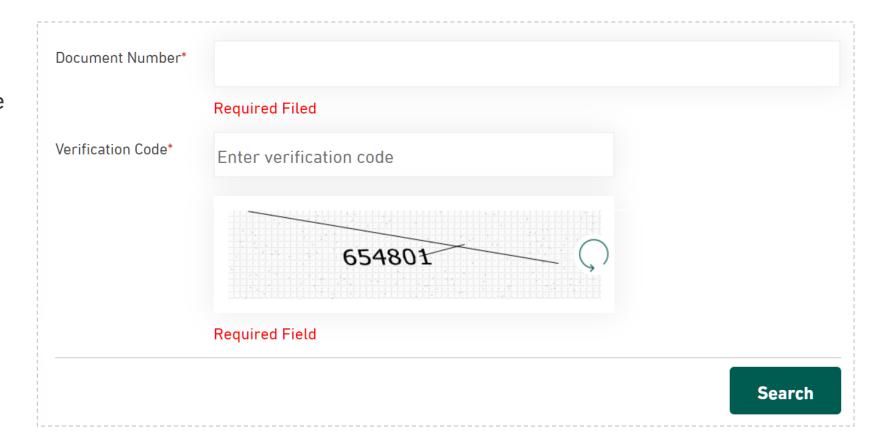

## Problems and error messages that the user may encounter

First, you must enter all the required fields in the query form, if the field has no value entered; a message appears next to it "Required Field":