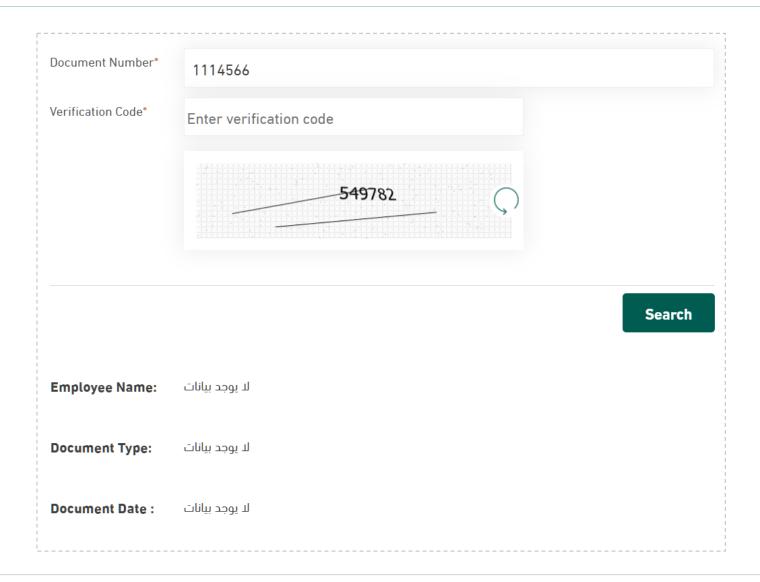

## Problems and error messages that the user may encounter

When entering unregistered data in the ministry database, this page appears: